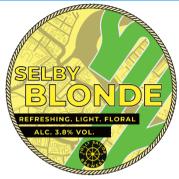

## **Multi Buy Cask offers:**

Buy 2-3 Casks = 5% Discount. Buy 4 – 7 Casks = 10% Discount.

Buy 8 + Casks = 12.5% Discount.

**Selby Blonde – Core 3.8%**Refreshing, Light, Floral
£82.00 + VAT

**Selby Bitter - Core 3.8%**Dark Amber, Caramel, Session *Out of Stock* 