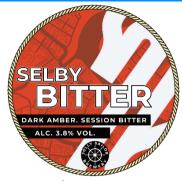

## **Multi Buy Cask offers:**

Buy 2-3 Casks = 5% Discount. Buy 4 – 7 Casks = 10% Discount.

Buy 8 + Casks = 12.5% Discount.

**Selby Blonde – Core 3.8%**Refreshing, Light, Floral
£82.00 + VAT

**Selby Bitter - Core 3.8%**Dark Amber, Caramel, Session *Out of Stock* 