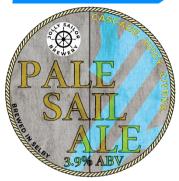

Pale Sail Ale – 3.9% Citrus Pale Ale £82.00 + VAT

Selby Stout - 4.5% Dark, Rich, Malty £86.00 + VAT

Dark Ruby Mild – 3.6% Dark, Ruby, Mild £82.00 + VAT

HSB #4 Light Pale – 3.7% Light fruit Pale Ale £82.00 + VAT